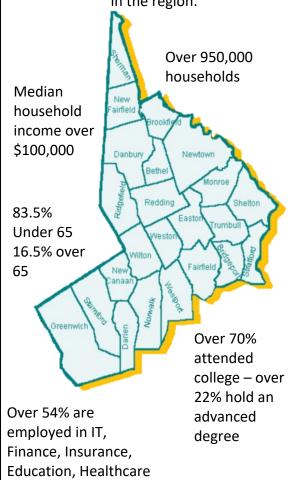

## Reach thousands of local readers for pennies per reader in the region's newest magazine

Fairfield County boasts 23 communities with the most desirable demographics in the region.

**Our Rates** Ad Size Cols Inches 1x 6x 12x Full Page \$1,200 10 \$1,500 \$1,350 Half Page \$750 \$660 5 \$825 2 5 Qtr Page \$450 \$400 \$350 8th Page \$225 2.5 \$250 \$200